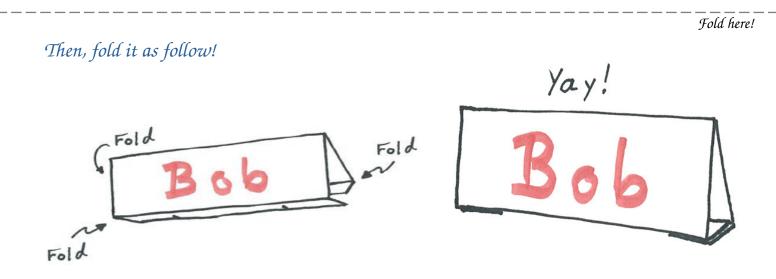

|                                                                                                                                                                                                                                                  |  |
|                                                                                |                                                                                                                                                                                                                                                  |  |

Fold here!

## Memo (for you) :

| I'm duo      | (A, B or C)                   |
|--------------|-------------------------------|
| I'm scanning | parcels (incoming / outgoing) |